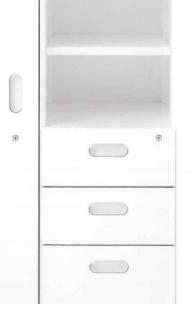

彰顯高超製造技術與工藝的超薄櫃身設計, 櫃門與櫃身 以45°斜邊關閉配合,精美細緻,完美無瑕。每款儲物櫃 的分層間格可隨意調整,有如度身訂做般體貼您的不同 需要。

Hanger function. 掛衣功能。

Pen box. 筆盤配賞。

File classify storage. 文件分類儲存管理。

Rail and safety lock. 路軌與安全鎖設置。

Unique door-closing design. 獨特的閉合設計。

SAI-DA1012 1000W x 450D x 1275H/mm

Verticle Pedestal SAI-SD0609 400W x 600D x 995H/mm SAI-SD0709 400W x 700D x 955H/mm

The brand new crystal clear handle with different colours truly presents the trendy and luxury design of the cabinet.

特別創新設計的水晶拉手, 外觀時尚尊貴、晶瑩剔透, 且配有瑩綠、明 黃、水晶、紋銀、炭灰等多種顏色可供選擇,應用於各類文件櫃,會令 您的辦公環境耳目一新。

SAI-SL1007 1000W x 450D x 717H/mm

SAI-SL1507 1500W x 450D x 717H/mm

SAI-SL0908 900W x 450D x 850H/mm

SAI-SL1008 1000W x 450D x 850H/mm SAI-SL1508 1500W x 450D x 850H/mm