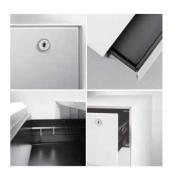

SAI-AL0910

SAI-RY0907

SAI-AS1207

SAI-DA0912

SAI-RD0712

The modern design of the cabinet well presents a perfect match of style and practicality. The super slimmed outlook derives from a perfect match of the door and main frame in an angle of 45 degree. The inner board of the cabinets' drawers can be rearranged at will so as to meet individual requirements.

彰顯高超製造技術與工藝的超薄櫃身設計, 櫃門與櫃身 以45°斜邊關閉配合,精美細緻,完美無瑕。每款儲物櫃 的分層間格可隨意調整,有如度身訂做般體貼您的不同 需要。

Hanger function. 掛衣功能。

Pen box. 筆盤配賞。

File classify storage. 文件分類儲存管理。

Rail and safety lock. 路軌與安全鎖設置。

Unique door-closing design. 獨特的閉合設計。