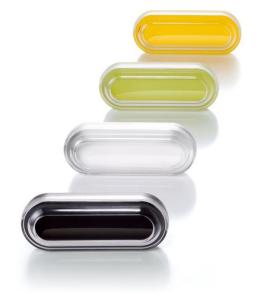

SAI-DA1012 1000W x 450D x 1275H/mm

Verticle Pedestal SAI-SD0609 400W x 600D x 995H/mm SAI-SD0709 400W x 700D x 955H/mm

The brand new crystal clear handle with different colours truly presents the trendy and luxury design of the cabinet.

特別創新設計的水晶拉手, 外觀時尚尊貴、晶瑩剔透, 且配有瑩綠、明 黃、水晶、紋銀、炭灰等多種顏色可供選擇,應用於各類文件櫃,會令 您的辦公環境耳目一新。

SAI-SL1007 1000W x 450D x 717H/mm

SAI-SL1507 1500W x 450D x 717H/mm

SAI-SL0908 900W x 450D x 850H/mm

SAI-SL1008 1000W x 450D x 850H/mm SAI-SL1508 1500W x 450D x 850H/mm