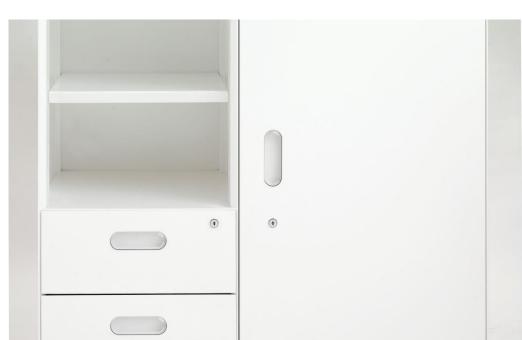

SAI-AL0910

SAI-RY0907

SAI-AS1207

SAI-DA0912

SAI-RD0712

The modern design of the cabinet well presents a perfect match of style and practicality. The super slimmed outlook derives from a perfect match of the door and main frame in an angle of 45 degree. The inner board of the cabinets' drawers can be rearranged at will so as to meet individual requirements.

彰顯高超製造技術與工藝的超薄櫃身設計, 櫃門與櫃身 以45°斜邊關閉配合,精美細緻,完美無瑕。每款儲物櫃 的分層間格可隨意調整,有如度身訂做般體貼您的不同 需要。

Hanger function. 掛衣功能。

Pen box. 筆盤配賞。

File classify storage. 文件分類儲存管理。

Rail and safety lock. 路軌與安全鎖設置。

Unique door-closing design. 獨特的閉合設計。